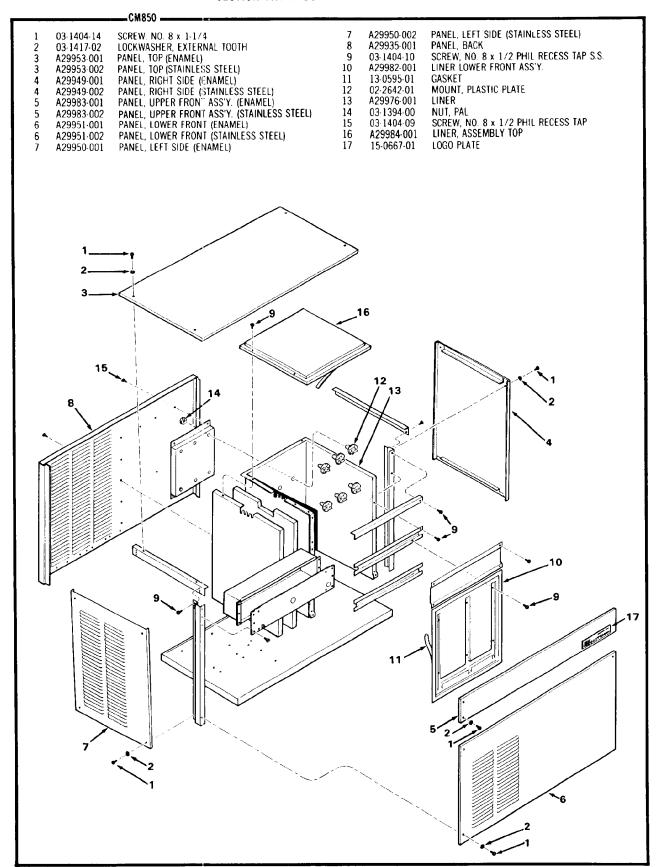

Figure 8-1. CM850 Cabinet Assembly.

Figure 8-2. CM850 Major Assemblies—Air-Cooled.

Figure 8-3. CM850 Major Assemblies—Water-Cooled.

Figure 8-4. CM850 Evaporator Assembly.

Figure 8-5. CM850 Control Box Assembly.