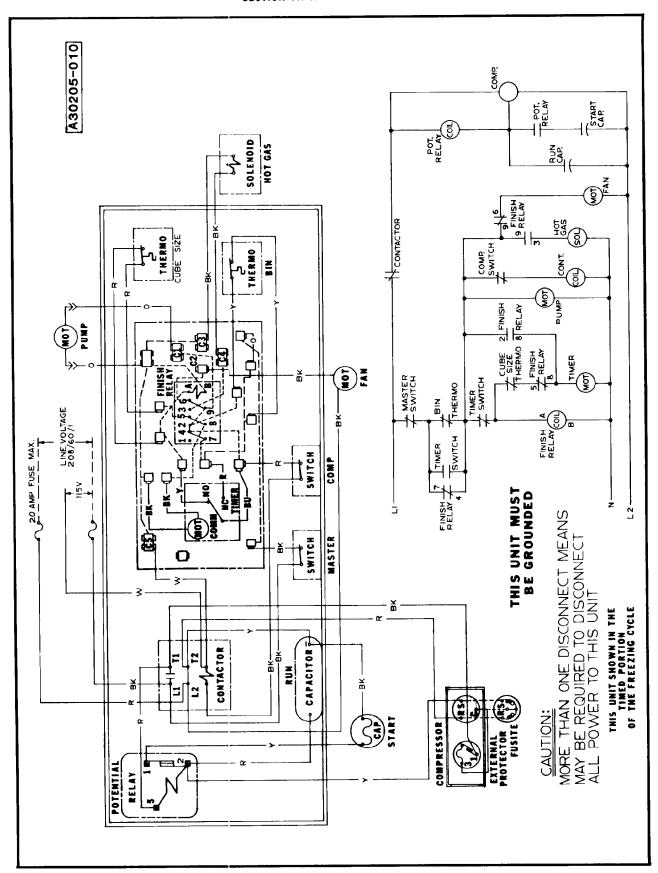

Figure 7-5. Wiring Diagram CM850—Air-Cooled (115/208-220/60/3).

Figure 7-6. Wiring Diagram CM850—Water-Cooled (115/208-220/60/3).