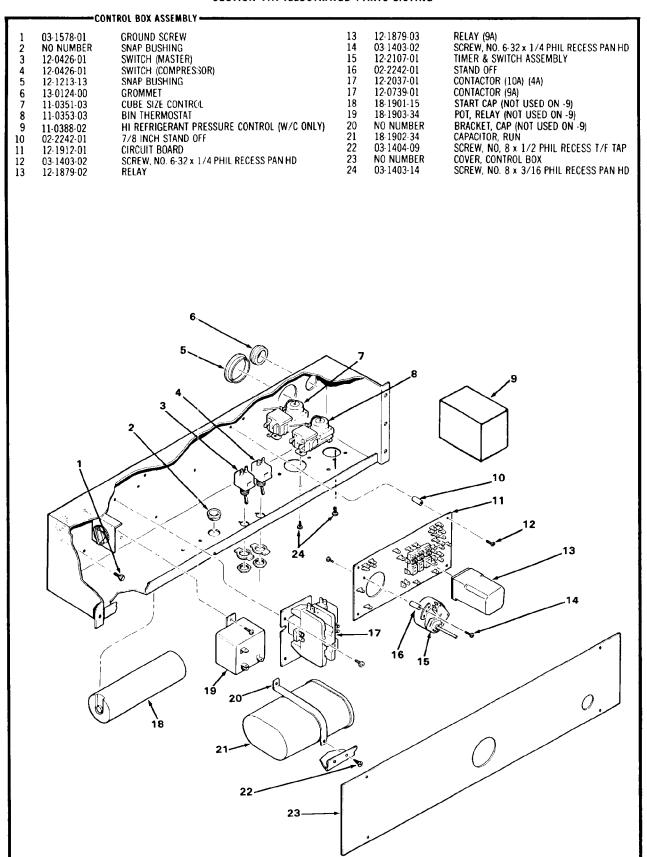

Figure 8-1. CM850 Cabinet Assembly.

Figure 8-2. CM850 Major Assemblies—Air-Cooled.

Figure 8-3. CM850 Major Assemblies—Water-Cooled.

Figure 8-4. CM850 Evaporator Assembly.

Figure 8-5. CM850 Control Box Assembly.