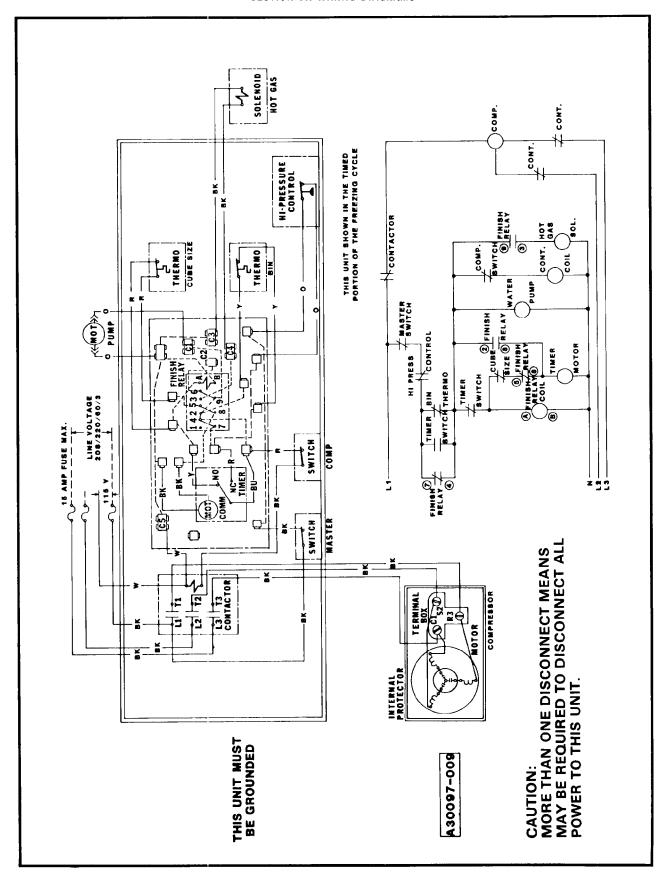

Figure 7-1. Wiring Diagram CM850—Air-Cooled (115/208-220/60/3).

Figure 7-2. Wiring Diagram CM850—Water-Cooled (115/208-220/60/3).

Figure 7-3. Wiring Diagram CM850—Air-Cooled (115/208/60/1).

Figure 7-4. Wiring Diagram CM850—Water-Cooled (115/208/60/1).