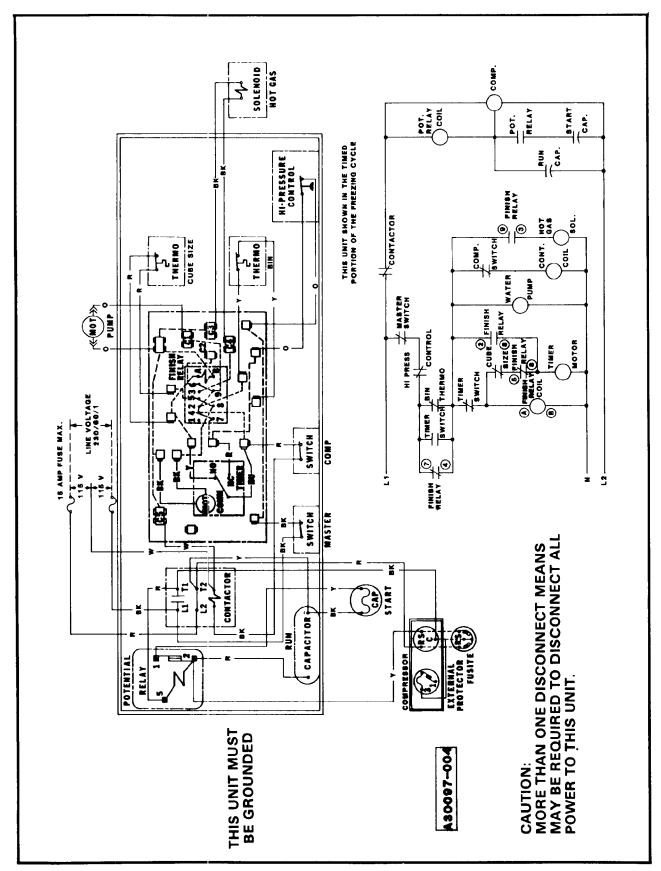

Figure 7-1. Wiring Diagram CM850—Air-Cooled (115/208-220/60/3).

Figure 7-2. Wiring Diagram CM850—Water-Cooled (115/208-220/60/3).

Figure 7-3. Wiring Diagram CM850—Air-Cooled (115/208/60/1).

Figure 7-4. Wiring Diagram CM850—Water-Cooled (115/208/60/1).