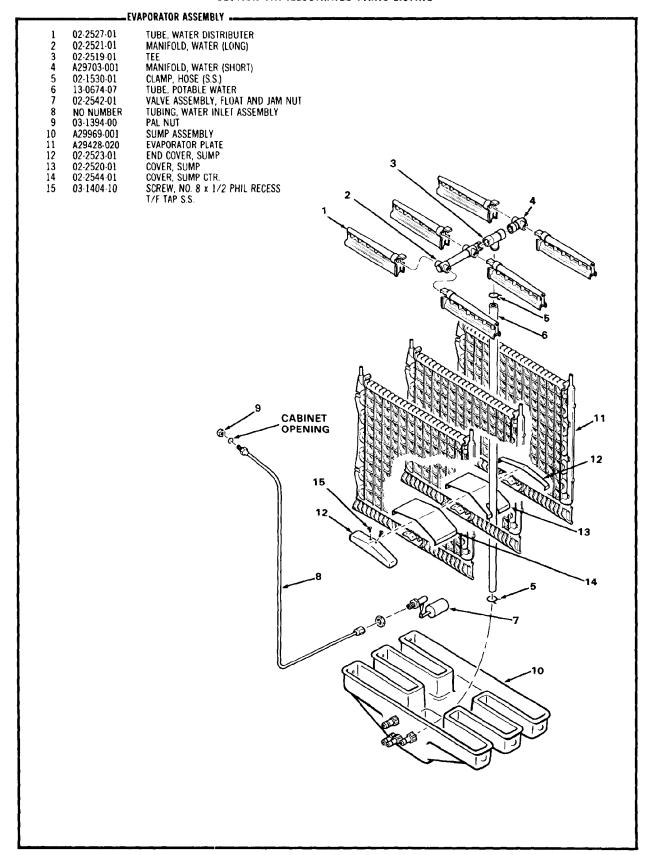

Figure 8-1. CM850 Cabinet Assembly.

Figure 8-2. CM850 Major Assemblies—Air-Cooled.

Figure 8-3. CM850 Major Assemblies—Water-Cooled.

Figure 8-4. CM850 Evaporator Assembly.

Figure 8-5. CM850 Control Box Assembly.