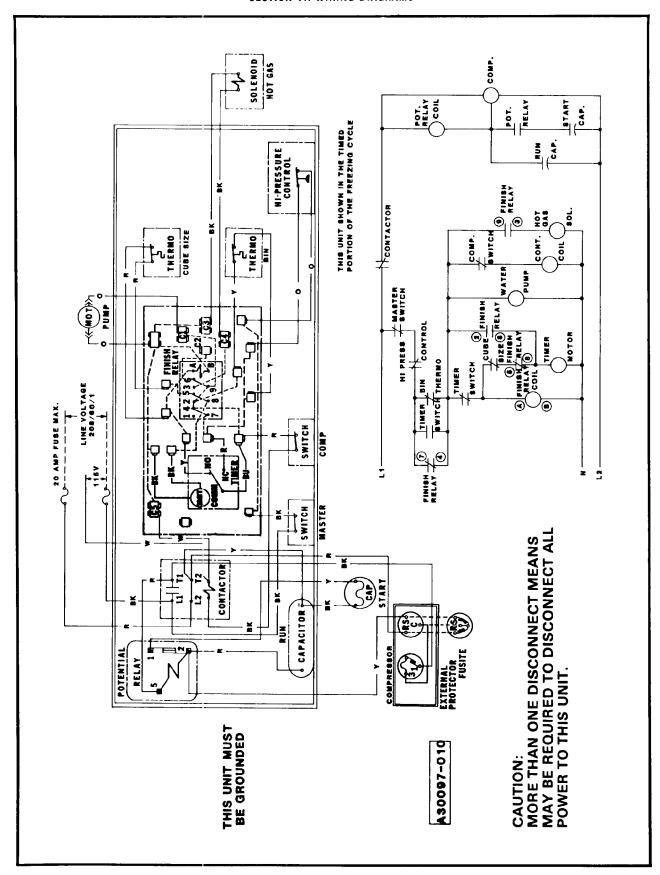

Figure 7-1. Wiring Diagram CM850—Air-Cooled (115/208-220/60/3).

Figure 7-2. Wiring Diagram CM850—Water-Cooled (115/208-220/60/3).

Figure 7-3. Wiring Diagram CM850—Air-Cooled (115/208/60/1).

Figure 7-4. Wiring Diagram CM850—Water-Cooled (115/208/60/1).