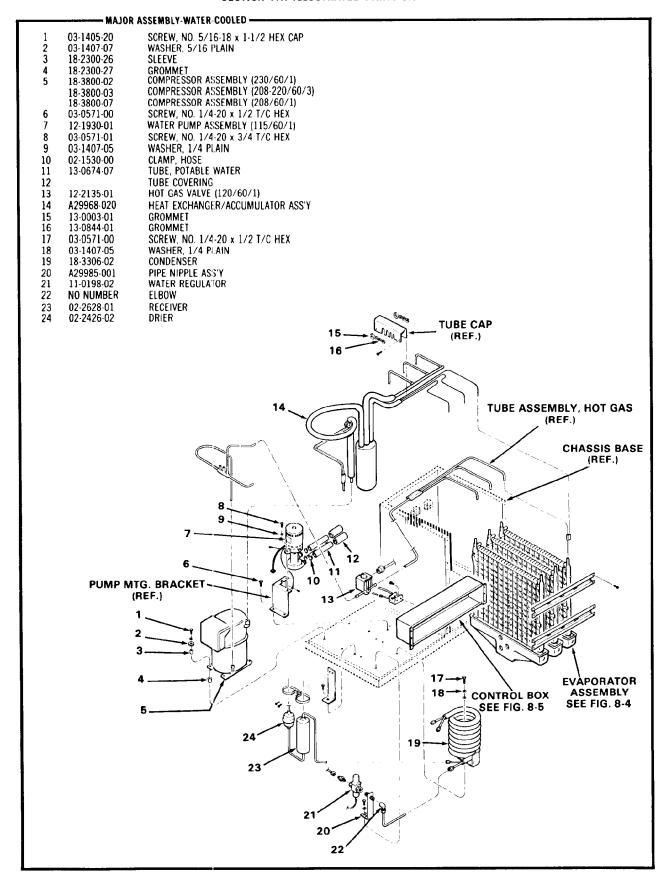

Figure 8-1. CM850 Cabinet Assembly.

Figure 8-2. CM850 Major Assemblies—Air-Cooled.

Figure 8-3. CM850 Major Assemblies—Water-Cooled.

Figure 8-4. CM850 Evaporator Assembly.

Figure 8-5. CM850 Control Box Assembly.