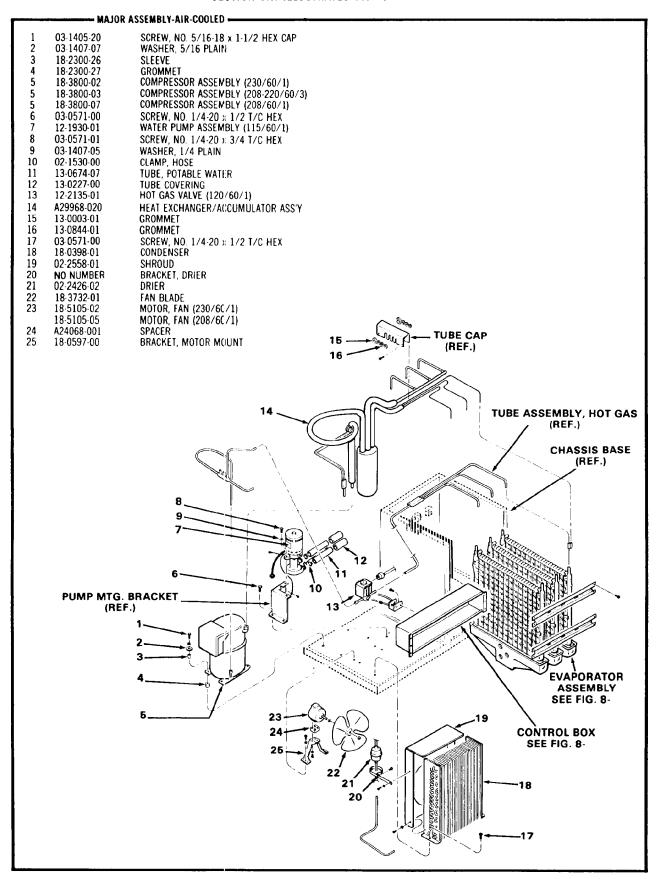

Figure 8-1. CM850 Cabinet Assembly.

Figure 8-2. CM850 Major Assemblies—Air-Cooled.

Figure 8-3. CM850 Major Assemblies—Water-Cooled.

Figure 8-4. CM850 Evaporator Assembly.

Figure 8-5. CM850 Control Box Assembly.