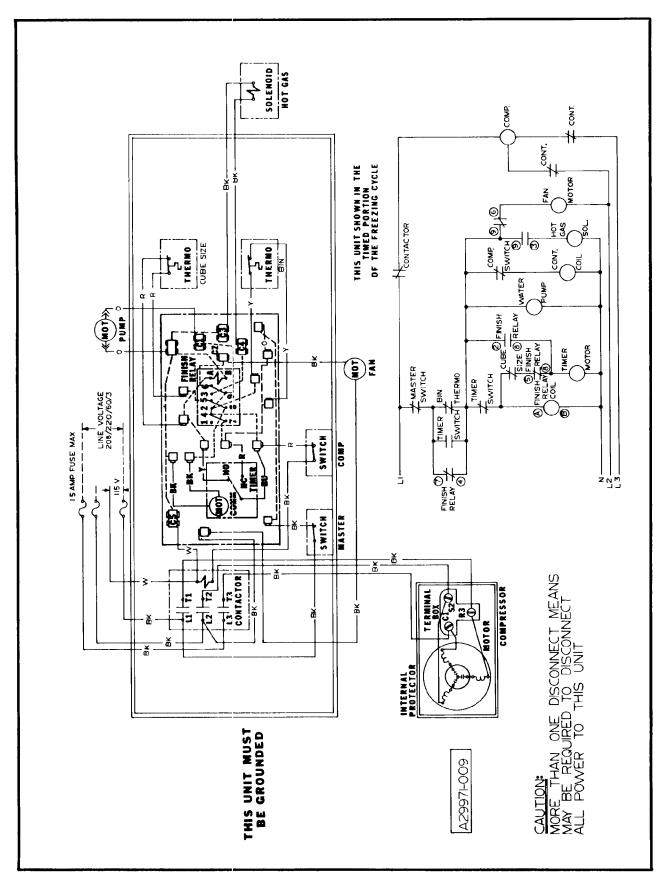

Figure 7-1. Wiring Diagram CM850—Air-Cooled (115/208-220/60/3).

Figure 7-2. Wiring Diagram CM850—Water-Cooled (115/208-220/60/3).

Figure 7-3. Wiring Diagram CM850—Air-Cooled (115/208/60/1).

Figure 7-4. Wiring Diagram CM850—Water-Cooled (115/208/60/1).