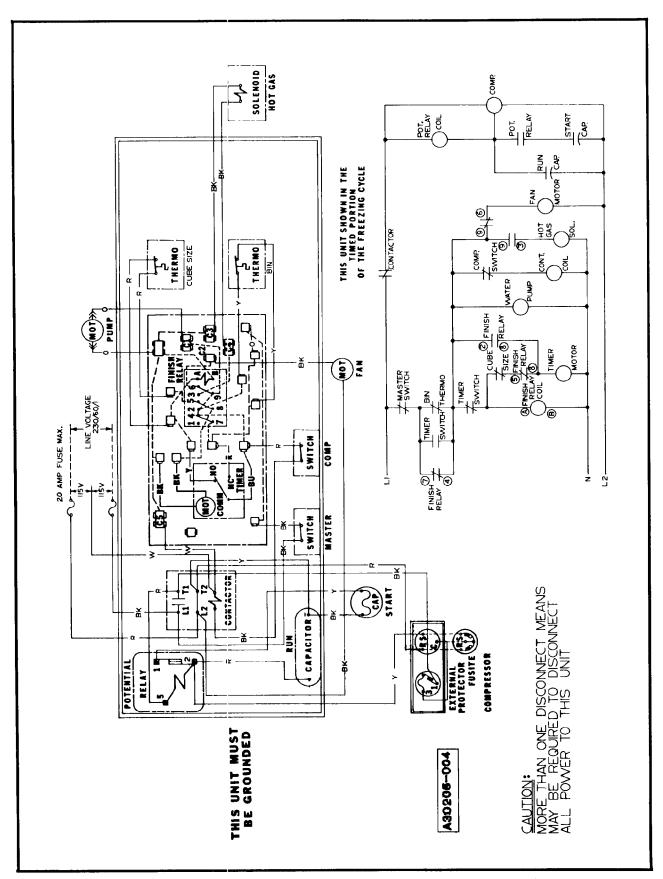

Figure 7-5. Wiring Diagram CM850—Air-Cooled (115/208-220/60/3).

Figure 7-6. Wiring Diagram CM850—Water-Cooled (115/208-220/60/3).